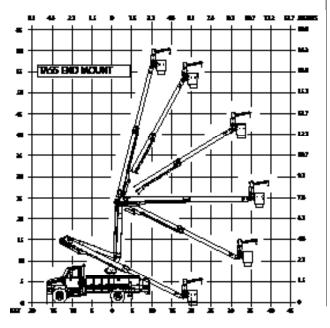

# **GENERAL SPECIFICATIONS**

| Ground to Bottom of Platform                      | 16.5 m                        |
|---------------------------------------------------|-------------------------------|
| Maximum Reach<br>End-Mount<br>(@ Platform Height) | 11.7 m<br>6.9 m               |
| Stowed Travel Height                              | 3.5 m                         |
| Boom Articulation<br>Lower Boom<br>Upper Boom     | -25° to +75°<br>-0° to +92.5° |
| Rotation                                          | Continuous                    |
| *Varies depending on Chassis Frame Height         |                               |

## **REACH DIAGRAM**

180 degree platform rotator

Iso-Grip Control

For more complete information on Altec products and services, visit us on www.altecaus.com. Material and specifications are subject to change without notice. Featured units in photos may include optional features. Please contact an Altec representative for all available options. Altec® and the Altec logo are registered trademarks of Altec Inc. in the United States and various other countries and may not be used without permission.