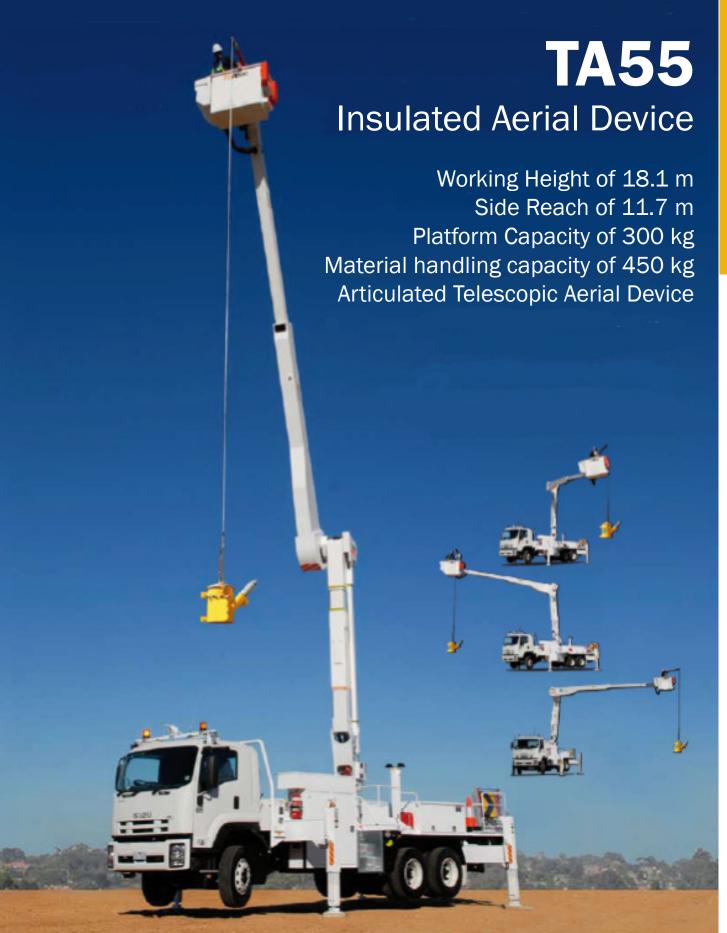

1300 1ALTEC www.altecaus.com.au

TA 55

TWO MAN 180° PLATFORM 300kg PLATFORM LIFETIME STRUCTURAL OPERATION ROTATOR CAPACITY WARRANTY

#### STANDARD FEATURES

- Material Handling Jib Capacity up to 450kg
- 300kg Platform Capacity regardless of Jib Capacity
- 180° Platform Rotator (No SWL Reduction)
- AS1418.10, 66kv/33kv
- Platform, 610mm x 1219mm x 1067mm Nominal
- · Platform Access from the Ground
- · Altec ISO-Grip® System
- No Major Preventive Maintenance
- Lifetime Structural Warranty
- Articulated Telescopic Aerial Device
- · Continuous Rotation
- Remote Engine Start/Stop
- Secondary Stowage System
- Articulating Arm Provides Upper Boom Compensation
- Fully Metered Single Handle Upper Control
- Two Hydraulic Tool Circuits at Platform
- Designed in ISO9001 Certified Facility
- · Outrigger Boom Interlock System
- · Outrigger Motion Alarm
- Powder Coated Steel Structures
- Diagnostic Pressure Test Points