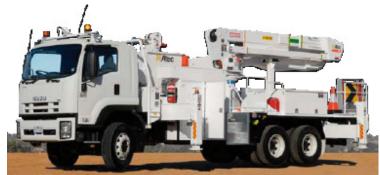

1300 1ALTEC www.altecaus.com.au

TA 55

TWO MAN 180° PLATFORM 300kg PLATFORM LIFETIME STRUCTURAL OPERATION ROTATOR CAPACITY WARRANTY

#### STANDARD FEATURES

- Material Handling Jib Capacity up to 450kg
- 300kg Platform Capacity regardless of Jib Capacity
- 180° Platform Rotator (No SWL Reduction)
- AS1418.10, 66kv/33kv
- Platform, 610mm x 1219mm x 1067mm Nominal
- · Platform Access from the Ground
- · Altec ISO-Grip® System
- No Major Preventive Maintenance
- Lifetime Structural Warranty
- Articulated Telescopic Aerial Device
- · Continuous Rotation
- Remote Engine Start/Stop
- Secondary Stowage System
- Articulating Arm Provides Upper Boom Compensation
- Fully Metered Single Handle Upper Control
- Two Hydraulic Tool Circuits at Platform
- Designed in ISO9001 Certified Facility
- · Outrigger Boom Interlock System
- · Outrigger Motion Alarm
- Powder Coated Steel Structures
- Diagnostic Pressure Test Points